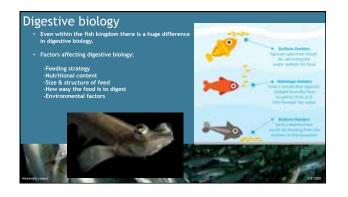

|                | Nutrition Summary                                                                                                    |  |  |
|----------------|----------------------------------------------------------------------------------------------------------------------|--|--|
| Macro Nutrient | Key Roles                                                                                                            |  |  |
| Protein        | Enzymes, muscle building, hormones, structural proteins (collagen), immune support (anti-bodies), amino acid source. |  |  |
| Lipids         | Dietary energy, insulation, cell membrane structure, hormone structure, energy storage, immune support.              |  |  |
| Carbohydrates* | Energy Sources (herbivores/omnivores), binding agent (carnivores)                                                    |  |  |
|                |                                                                                                                      |  |  |
| Micro-Nutrient | Key Roles                                                                                                            |  |  |
| Minerals       | e.g. bone formation and hemoglobin                                                                                   |  |  |
| Vitamins       | e.g. skeletal growth and blood clotting                                                                              |  |  |
| Pigments       | Vitamin A production & Antioxidants, protecting fatty acids in eggs.                                                 |  |  |
| andra Leeper   |                                                                                                                      |  |  |

| Source Summary    |                                                   |                                        |                                              |  |
|-------------------|---------------------------------------------------|----------------------------------------|----------------------------------------------|--|
| Macro Nutrient    | Traditional Sources                               |                                        | Emerging sources                             |  |
| Protein           | Fish meal, Soybean Meal, (some other plant meals) |                                        | Bacterial meals, fungal meals, Insect meals. |  |
| Lipids            | Fish oil, rapeseed oil, canola oil*               |                                        | Microalgae oils                              |  |
| Carbohydrates     | Wheat                                             |                                        |                                              |  |
| Micro-Nutrient    |                                                   | Sources                                |                                              |  |
| Minerals Vitamins |                                                   | Mineral premix Vitamin premix          |                                              |  |
| Pigments          |                                                   | Crustacean material and red-microalgae |                                              |  |
|                   |                                                   |                                        |                                              |  |