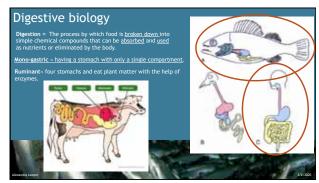

|                | Nutrition Summary                                                                                                    |  |  |
|----------------|----------------------------------------------------------------------------------------------------------------------|--|--|
| Macro Nutrient | Key Roles                                                                                                            |  |  |
| Protein        | Enzymes, muscle building, hormones, structural proteins (collagen), immune support (anti-bodies), amino acid source. |  |  |
| Lipids         | Dietary energy, insulation, cell membrane structure, hormone structure, energy storage, immune support.              |  |  |
| Carbohydrates* | Energy Sources (herbivores/omnivores), binding agent (carnivores)                                                    |  |  |
|                |                                                                                                                      |  |  |
| Micro-Nutrient | Key Roles                                                                                                            |  |  |
| Minerals       | e.g. bone formation and hemoglobin                                                                                   |  |  |
| Vitamins       | e.g. skeletal growth and blood clotting                                                                              |  |  |
| Pigments       | Vitamin A production & Antioxidants, protecting fatty acids in eggs.                                                 |  |  |
| andra Leeper   |                                                                                                                      |  |  |

| Source Summary    |                                                   |                                        |                                              |  |
|-------------------|---------------------------------------------------|----------------------------------------|----------------------------------------------|--|
| Macro Nutrient    | Traditional Sources                               |                                        | Emerging sources                             |  |
| Protein           | Fish meal, Soybean Meal, (some other plant meals) |                                        | Bacterial meals, fungal meals, Insect meals. |  |
| Lipids            | Fish oil, rapeseed oil, canola oil*               |                                        | Microalgae oils                              |  |
| Carbohydrates     | Wheat                                             |                                        |                                              |  |
| Micro-Nutrient    |                                                   | Sources                                |                                              |  |
| Minerals Vitamins |                                                   | Mineral premix Vitamin premix          |                                              |  |
| Pigments          |                                                   | Crustacean material and red-microalgae |                                              |  |
|                   |                                                   |                                        |                                              |  |