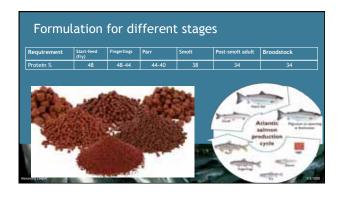

|                                        |                                              |  |
| Micro-Nutrient    |                                                   | Sources                                |                                              |  |
| Minerals Vitamins |                                                   | Mineral premix Vitamin premix          |                                              |  |
| Pigments          |                                                   | Crustacean material and red-microalgae |                                              |  |
|                   |                                                   |                                        |                                              |  |