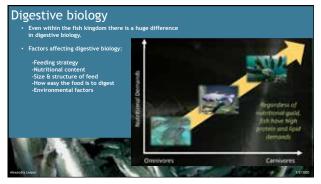

|                | Nutrition Summary                                                                                                    |  |  |
|----------------|----------------------------------------------------------------------------------------------------------------------|--|--|
| Macro Nutrient | Key Roles                                                                                                            |  |  |
| Protein        | Enzymes, muscle building, hormones, structural proteins (collagen), immune support (anti-bodies), amino acid source. |  |  |
| Lipids         | Dietary energy, insulation, cell membrane structure, hormone structure, energy storage, immune support.              |  |  |
| Carbohydrates* | Energy Sources (herbivores/omnivores), binding agent (carnivores)                                                    |  |  |
|                |                                                                                                                      |  |  |
| Micro-Nutrient | Key Roles                                                                                                            |  |  |
| Minerals       | e.g. bone formation and hemoglobin                                                                                   |  |  |
| Vitamins       | e.g. skeletal growth and blood clotting                                                                              |  |  |
| Pigments       | Vitamin A production & Antioxidants, protecting fatty acids in eggs.                                                 |  |  |
| andra Leeper   |                                                                                                                      |  |  |

| Source Summary    |                                                   |                                        |                                              |  |
|-------------------|---------------------------------------------------|----------------------------------------|----------------------------------------------|--|
| Macro Nutrient    | Traditional Sources                               |                                        | Emerging sources                             |  |
| Protein           | Fish meal, Soybean Meal, (some other plant meals) |                                        | Bacterial meals, fungal meals, Insect meals. |  |
| Lipids            | Fish oil, rapeseed oil, canola oil*               |                                        | Microalgae oils                              |  |
| Carbohydrates     | Wheat                                             |                                        |                                              |  |
| Micro-Nutrient    |                                                   | Sources                                |                                              |  |
| Minerals Vitamins |                                                   | Mineral premix Vitamin premix          |                                              |  |
| Pigments          |                                                   | Crustacean material and red-microalgae |                                              |  |
|                   |                                                   |                                        |                                              |  |