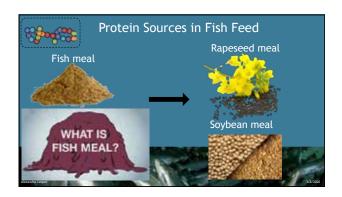

| Source Summary    |                                                   |                                        |                                              |  |
|-------------------|---------------------------------------------------|----------------------------------------|----------------------------------------------|--|
| Macro Nutrient    | Traditional Sources                               |                                        | Emerging sources                             |  |
| Protein           | Fish meal, Soybean Meal, (some other plant meals) |                                        | Bacterial meals, fungal meals, Insect meals. |  |
| Lipids            | Fish oil, rapeseed oil, canola oil*               |                                        | Microalgae oils                              |  |
| Carbohydrates     | Wheat                                             |                                        |                                              |  |
| Micro-Nutrient    |                                                   | Sources                                |                                              |  |
| Minerals Vitamins |                                                   | Mineral premix Vitamin premix          |                                              |  |
| Pigments          |                                                   | Crustacean material and red-microalgae |                                              |  |
|                   |                                                   |                                        |                                              |  |