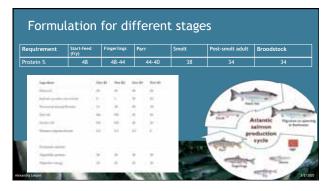

|                                        |                                              |  |
| Micro-Nutrient    |                                                   | Sources                                |                                              |  |
| Minerals Vitamins |                                                   | Mineral premix Vitamin premix          |                                              |  |
| Pigments          |                                                   | Crustacean material and red-microalgae |                                              |  |
|                   |                                                   |                                        |                                              |  |