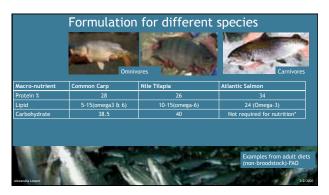

|                | Nutrition Summary                                                                                                    |  |  |
|----------------|----------------------------------------------------------------------------------------------------------------------|--|--|
| Macro Nutrient | Key Roles                                                                                                            |  |  |
| Protein        | Enzymes, muscle building, hormones, structural proteins (collagen), immune support (anti-bodies), amino acid source. |  |  |
| Lipids         | Dietary energy, insulation, cell membrane structure, hormone structure, energy storage, immune support.              |  |  |
| Carbohydrates* | Energy Sources (herbivores/omnivores), binding agent (carnivores)                                                    |  |  |
|                |                                                                                                                      |  |  |
| Micro-Nutrient | Key Roles                                                                                                            |  |  |
| Minerals       | e.g. bone formation and hemoglobin                                                                                   |  |  |
| Vitamins       | e.g. skeletal growth and blood clotting                                                                              |  |  |
| Pigments       | Vitamin A production & Antioxidants, protecting fatty acids in eggs.                                                 |  |  |
| andra Leeper   |                                                                                                                      |  |  |

| Source Summary    |                                                   |                                        |                                              |  |
|-------------------|---------------------------------------------------|----------------------------------------|----------------------------------------------|--|
| Macro Nutrient    | Traditional Sources                               |                                        | Emerging sources                             |  |
| Protein           | Fish meal, Soybean Meal, (some other plant meals) |                                        | Bacterial meals, fungal meals, Insect meals. |  |
| Lipids            | Fish oil, rapeseed oil, canola oil*               |                                        | Microalgae oils                              |  |
| Carbohydrates     | Wheat                                             |                                        |                                              |  |
| Micro-Nutrient    |                                                   | Sources                                |                                              |  |
| Minerals Vitamins |                                                   | Mineral premix Vitamin premix          |                                              |  |
| Pigments          |                                                   | Crustacean material and red-microalgae |                                              |  |
|                   |                                                   |                                        |                                              |  |