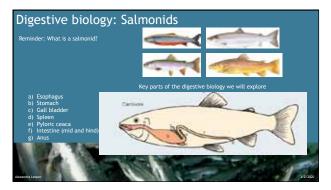

|                | Nutrition Summary                                                                                                    |  |  |
|----------------|----------------------------------------------------------------------------------------------------------------------|--|--|
| Macro Nutrient | Key Roles                                                                                                            |  |  |
| Protein        | Enzymes, muscle building, hormones, structural proteins (collagen), immune support (anti-bodies), amino acid source. |  |  |
| Lipids         | Dietary energy, insulation, cell membrane structure, hormone structure, energy storage, immune support.              |  |  |
| Carbohydrate