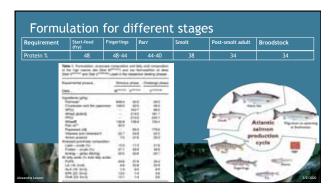

|                                        |                                              |  |
| Micro-Nutrient    |                                                   | Sources                                |                                              |  |
| Minerals Vitamins |                                                   | Mineral premix Vitamin premix          |                                              |  |
| Pigments          |                                                   | Crustacean material and red-microalgae |                                              |  |
|                   |                                                   |                                        |                                              |  |