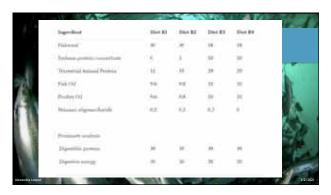

|                | Nutrition Summary                                                                                                    |  |  |
|----------------|----------------------------------------------------------------------------------------------------------------------|--|--|
| Macro Nutrient | Key Roles                                                                                                            |  |  |
| Protein        | Enzymes, muscle building, hormones, structural proteins (collagen), immune support (anti-bodies), amino acid source. |  |  |
| Lipids         | Dietary energy, insulation, cell membrane structure, hormone structure, energy storage, immune support.              |  |  |
| Carbohydrates* | Energy Sources (herbivores/omnivores), binding agent (carnivores)                                                    |  |  |
|                |                                                                                                                      |  |  |
| Micro-Nutrient | Key Roles                                                                                                            |  |  |
| Minerals       | e.g. bone formation and hemoglobin                                                                                   |  |  |
| Vitamins       | e.g. skeletal growth and blood clotting                                                                              |  |  |
| Pigments       | Vitamin A production & Antioxidants, protecting fatty acids in eggs.                                                 |  |  |
| andra Leeper   |                                                                                                                      |  |  |

| Source Summary    |                                                   |                                        |                                              |  |
|-------------------|---------------------------------------------------|----------------------------------------|----------------------------------------------|--|
| Macro Nutrient    | Traditional Sources                               |                                        | Emerging sources                             |  |
| Protein           | Fish meal, Soybean Meal, (some other plant meals) |                                        | Bacterial meals, fungal meals, Insect meals. |  |
| Lipids            | Fish oil, rapeseed oil, canola oil*               |                                        | Microalgae oils                              |  |
| Carbohydrates     | Wheat                                             |                                        |                                              |  |
| Micro-Nutrient    |                                                   | Sources                                |                                              |  |
| Minerals Vitamins |                                                   | Mineral premix Vitamin premix          |                                              |  |
| Pigments          |                                                   | Crustacean material and red-microalgae |                                              |  |
|                   |                                                   |                                        |                                              |  |