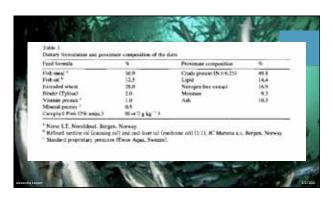

|                | Nutrition Summary                                                                                                    |  |  |
|----------------|----------------------------------------------------------------------------------------------------------------------|--|--|
| Macro Nutrient | Key Roles                                                                                                            |  |  |
| Protein        | Enzymes, muscle building, hormones, structural proteins (collagen), immune support (anti-bodies), amino acid source. |  |  |
| Lipids         | Dietary energy, insulation, cell membrane structure, hormone structure, energy storage, immune support.              |  |  |
| Carbohydrates* | Energy Sources (herbivores/omnivores), binding agent (carnivores)                                                    |  |  |
|                |                                                                                                                      |  |  |
| Micro-Nutrient | Key Roles                                                                                                            |  |  |
| Minerals       | e.g. bone formation and hemoglobin                                                                                   |  |  |
| Vitamins       | e.g. skeletal growth and blood clotting                                                                              |  |  |
| Pigments       | Vitamin A production & Antioxidants, protecting fatty acids in eggs.                                                 |  |  |
| andra Leeper   |                                                                                                                      |  |  |

| Source Summary    |                                                   |                                        |                                              |  |
|-------------------|---------------------------------------------------|----------------------------------------|----------------------------------------------|--|
| Macro Nutrient    | Traditional Sources                               |                                        | Emerging sources                             |  |
| Protein           | Fish meal, Soybean Meal, (some other plant meals) |                                        | Bacterial meals, fungal meals, Insect meals. |  |
| Lipids            | Fish oil, rapeseed oil, canola oil*               |                                        | Microalgae oils                              |  |
| Carbohydrates     | Wheat                                             |                                        |                                              |  |
| Micro-Nutrient    |                                                   | Sources                                |                                              |  |
| Minerals Vitamins |                                                   | Mineral premix Vitamin premix          |                                              |  |
| Pigments          |                                                   | Crustacean material and red-microalgae |                                              |  |
|                   |                                                   |                                        |                                              |  |