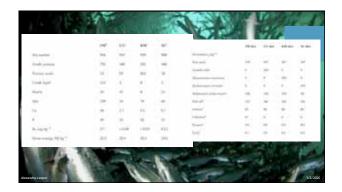

|                | Nutrition Summary                                                                                                    |  |  |
|----------------|----------------------------------------------------------------------------------------------------------------------|--|--|
| Macro Nutrient | Key Roles                                                                                                            |  |  |
| Protein        | Enzymes, muscle building, hormones, structural proteins (collagen), immune support (anti-bodies), amino acid source. |  |  |
| Lipids         | Dietary energy, insulation, cell membrane structure, hormone structure, energy storage, immune support.              |  |  |
| Carbohydrates* | Energy Sources (herbivores/omnivores), binding agent (carnivores)                                                    |  |  |
|                |                                                                                                                      |  |  |
| Micro-Nutrient | Key Roles                                                                                                            |  |  |
| Minerals       | e.g. bone formation and hemoglobin                                                                                   |  |  |
| Vitamins       | e.g. skeletal growth and blood clotting                                                                              |  |  |
| Pigments       | Vitamin A production & Antioxidants, protecting fatty acids in eggs.                                                 |  |  |
| andra Leeper   |                                                                                                                      |  |  |

| Source Summary    |                                                   |                                        |                                              |  |
|-------------------|---------------------------------------------------|----------------------------------------|----------------------------------------------|--|
| Macro Nutrient    | Traditional Sources                               |                                        | Emerging sources                             |  |
| Protein           | Fish meal, Soybean Meal, (some other plant meals) |                                        | Bacterial meals, fungal meals, Insect meals. |  |
| Lipids            | Fish oil, rapeseed oil, canola oil*               |                                        | Microalgae oils                              |  |
| Carbohydrates     | Wheat                                             |                                        |                                              |  |
| Micro-Nutrient    |                                                   | Sources                                |                                              |  |
| Minerals Vitamins |                                                   | Mineral premix Vitamin premix          |                                              |  |
| Pigments          |                                                   | Crustacean material and red-microalgae |                                              |  |
|                   |                                                   |                                        |                                              |  |