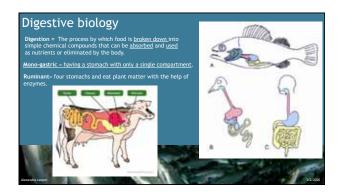

|                | Nutrition Summary                                                                                                    |  |  |
|----------------|----------------------------------------------------------------------------------------------------------------------|--|--|
| Macro Nutrient | Key Roles                                                                                                            |  |  |
| Protein        | Enzymes, muscle building, hormones, structural proteins (collagen), immune support (anti-bodies), amino acid source. |  |  |
| Lipids         | Dietary energy, insulation, cell membrane structure, hormone structure, energy storage, immune support.              |  |  |
| Carbohydrates* | Energy Sources (herbivores/omnivores), binding agent (carnivores)                                                    |  |  |
|                |                                                                                                                      |  |  |
| Micro-Nutrient | Key Roles                                                                                                            |  |  |
| Minerals       | e.g. bone formation and hemoglobin                                                                                   |  |  |
| Vitamins       | e.g. skeletal growth and blood clotting                                                                              |  |  |
| Pigments       | Vitamin A production & Antioxidants, protecting fatty acids in eggs.                                                 |  |  |
| andra Leeper   |                                                                                                                      |  |  |

| Source Summary    |                                                   |                                        |                                              |  |
|-------------------|---------------------------------------------------|----------------------------------------|----------------------------------------------|--|
| Macro Nutrient    | Traditional Sources                               |                                        | Emerging sources                             |  |
| Protein           | Fish meal, Soybean Meal, (some other plant meals) |                                        | Bacterial meals, fungal meals, Insect meals. |  |
| Lipids            | Fish oil, rapeseed oil, canola oil*               |                                        | Microalgae oils                              |  |
| Carbohydrates     | Wheat                                             |                                        |                                              |  |
| Micro-Nutrient    |                                                   | Sources                                |                                              |  |
| Minerals Vitamins |                                                   | Mineral premix Vitamin premix          |                                              |  |
| Pigments          |                                                   | Crustacean material and red-microalgae |                                              |  |
|                   |                                                   |                                        |                                              |  |