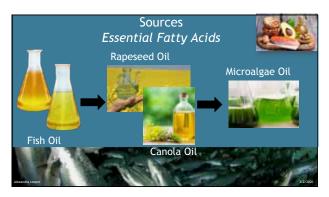

| Source Summary    |                                                   |                                        |                                              |  |
|-------------------|---------------------------------------------------|----------------------------------------|----------------------------------------------|--|
| Macro Nutrient    | Traditional Sources                               |                                        | Emerging sources                             |  |
| Protein           | Fish meal, Soybean Meal, (some other plant meals) |                                        | Bacterial meals, fungal meals, Insect meals. |  |
| Lipids            | Fish oil, rapeseed oil, canola oil*               |                                        | Microalgae oils                              |  |
| Carbohydrates     | Wheat                                             |                                        |                                              |  |
| Micro-Nutrient    |                                                   | Sources                                |                                              |  |
| Minerals Vitamins |                                                   | Mineral premix Vitamin premix          |                                              |  |
| Pigments          |                                                   | Crustacean material and red-microalgae |                                              |  |
|                   |                                                   |                                        |                                              |  |