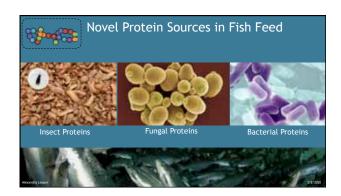

| Source Summary    |                                                   |                                        |                                              |  |
|-------------------|---------------------------------------------------|----------------------------------------|----------------------------------------------|--|
| Macro Nutrient    | Traditional Sources                               |                                        | Emerging sources                             |  |
| Protein           | Fish meal, Soybean Meal, (some other plant meals) |                                        | Bacterial meals, fungal meals, Insect meals. |  |
| Lipids            | Fish oil, rapeseed oil, canola oil*               |                                        | Microalgae oils                              |  |
| Carbohydrates     | Wheat                                             |                                        |                                              |  |
| Micro-Nutrient    |                                                   | Sources                                |                                              |  |
| Minerals Vitamins |                                                   | Mineral premix Vitamin premix          |                                              |  |
| Pigments          |                                                   | Crustacean material and red-microalgae |                                              |  |
|                   |                                                   |                                        |                                              |  |