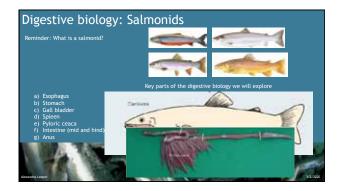

|                | Nutrition Summary                                                                                                    |  |  |
|----------------|----------------------------------------------------------------------------------------------------------------------|--|--|
| Macro Nutrient | Key Roles                                                                                                            |  |  |
| Protein        | Enzymes, muscle building, hormones, structural proteins (collagen), immune support (anti-bodies), amino acid source. |  |  |
| Lipids         | Dietary energy, insulation, cell membrane structure, hormone structure, energy storage, immune support.              |  |  |
| Carbohydrates*