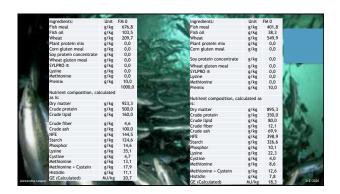

|                | Nutrition Summary                                                                                                    |  |  |
|----------------|----------------------------------------------------------------------------------------------------------------------|--|--|
| Macro Nutrient | Key Roles                                                                                                            |  |  |
| Protein        | Enzymes, muscle building, hormones, structural proteins (collagen), immune support (anti-bodies), amino acid source. |  |  |
| Lipids         | Dietary energy, insulation, cell membrane structure, hormone structure, energy storage, immune support.              |  |  |
| Carbohydrates* | Energy Sources (herbivores/omnivores), binding agent (carnivores)                                                    |  |  |
|                |                                                                                                                      |  |  |
| Micro-Nutrient | Key Roles                                                                                                            |  |  |
| Minerals       | e.g. bone formation and hemoglobin                                                                                   |  |  |
| Vitamins       | e.g. skeletal growth and blood clotting                                                                              |  |  |
| Pigments       | Vitamin A production & Antioxidants, protecting fatty acids in eggs.                                                 |  |  |
| andra Leeper   |                                                                                                                      |  |  |

| Source Summary    |                                                   |                                        |                                              |  |
|-------------------|---------------------------------------------------|----------------------------------------|----------------------------------------------|--|
| Macro Nutrient    | Traditional Sources                               |                                        | Emerging sources                             |  |
| Protein           | Fish meal, Soybean Meal, (some other plant meals) |                                        | Bacterial meals, fungal meals, Insect meals. |  |
| Lipids            | Fish oil, rapeseed oil, canola oil*               |                                        | Microalgae oils                              |  |
| Carbohydrates     | Wheat                                             |                                        |                                              |  |
| Micro-Nutrient    |                                                   | Sources                                |                                              |  |
| Minerals Vitamins |                                                   | Mineral premix Vitamin premix          |                                              |  |
| Pigments          |                                                   | Crustacean material and red-microalgae |                                              |  |
|                   |                                                   |                                        |                                              |  |