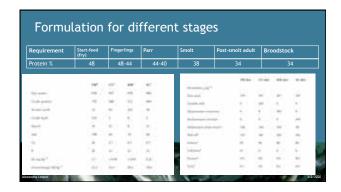

|                                        |                                              |  |
| Micro-Nutrient    |                                                   | Sources                                |                                              |  |
| Minerals Vitamins |                                                   | Mineral premix Vitamin premix          |                                              |  |
| Pigments          |                                                   | Crustacean material and red-microalgae |                                              |  |
|                   |                                                   |                                        |                                              |  |