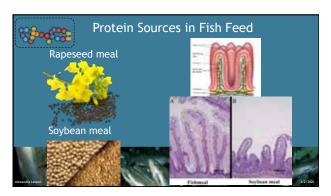

| Source Summary    |                                                   |                                        |                                              |  |
|-------------------|---------------------------------------------------|----------------------------------------|----------------------------------------------|--|
| Macro Nutrient    | Traditional Sources                               |                                        | Emerging sources                             |  |
| Protein           | Fish meal, Soybean Meal, (some other plant meals) |                                        | Bacterial meals, fungal meals, Insect meals. |  |
| Lipids            | Fish oil, rapeseed oil, canola oil*               |                                        | Microalgae oils                              |  |
| Carbohydrates     | Wheat                                             |                                        |                                              |  |
| Micro-Nutrient    |                                                   | Sources                                |                                              |  |
| Minerals Vitamins |                                                   | Mineral premix Vitamin premix          |                                              |  |
| Pigments          |                                                   | Crustacean material and red-microalgae |                                              |  |
|                   |                                                   |                                        |                                              |  |