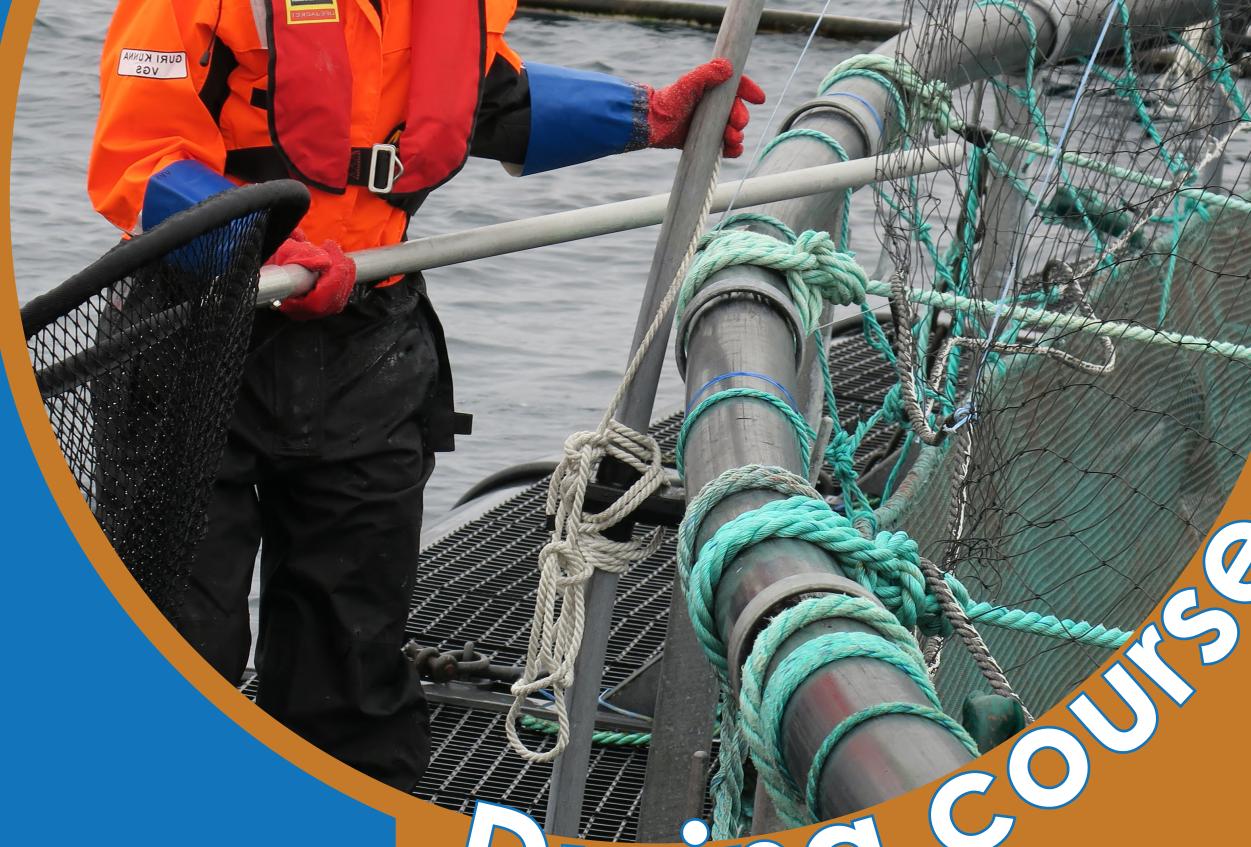

Work-Based Learning Methodology

- Establish customized teacher student groups
- The company's professionals contribute to the training
- Internal guidance on fish farming site
- Both theoretical and practical training on fish farming site