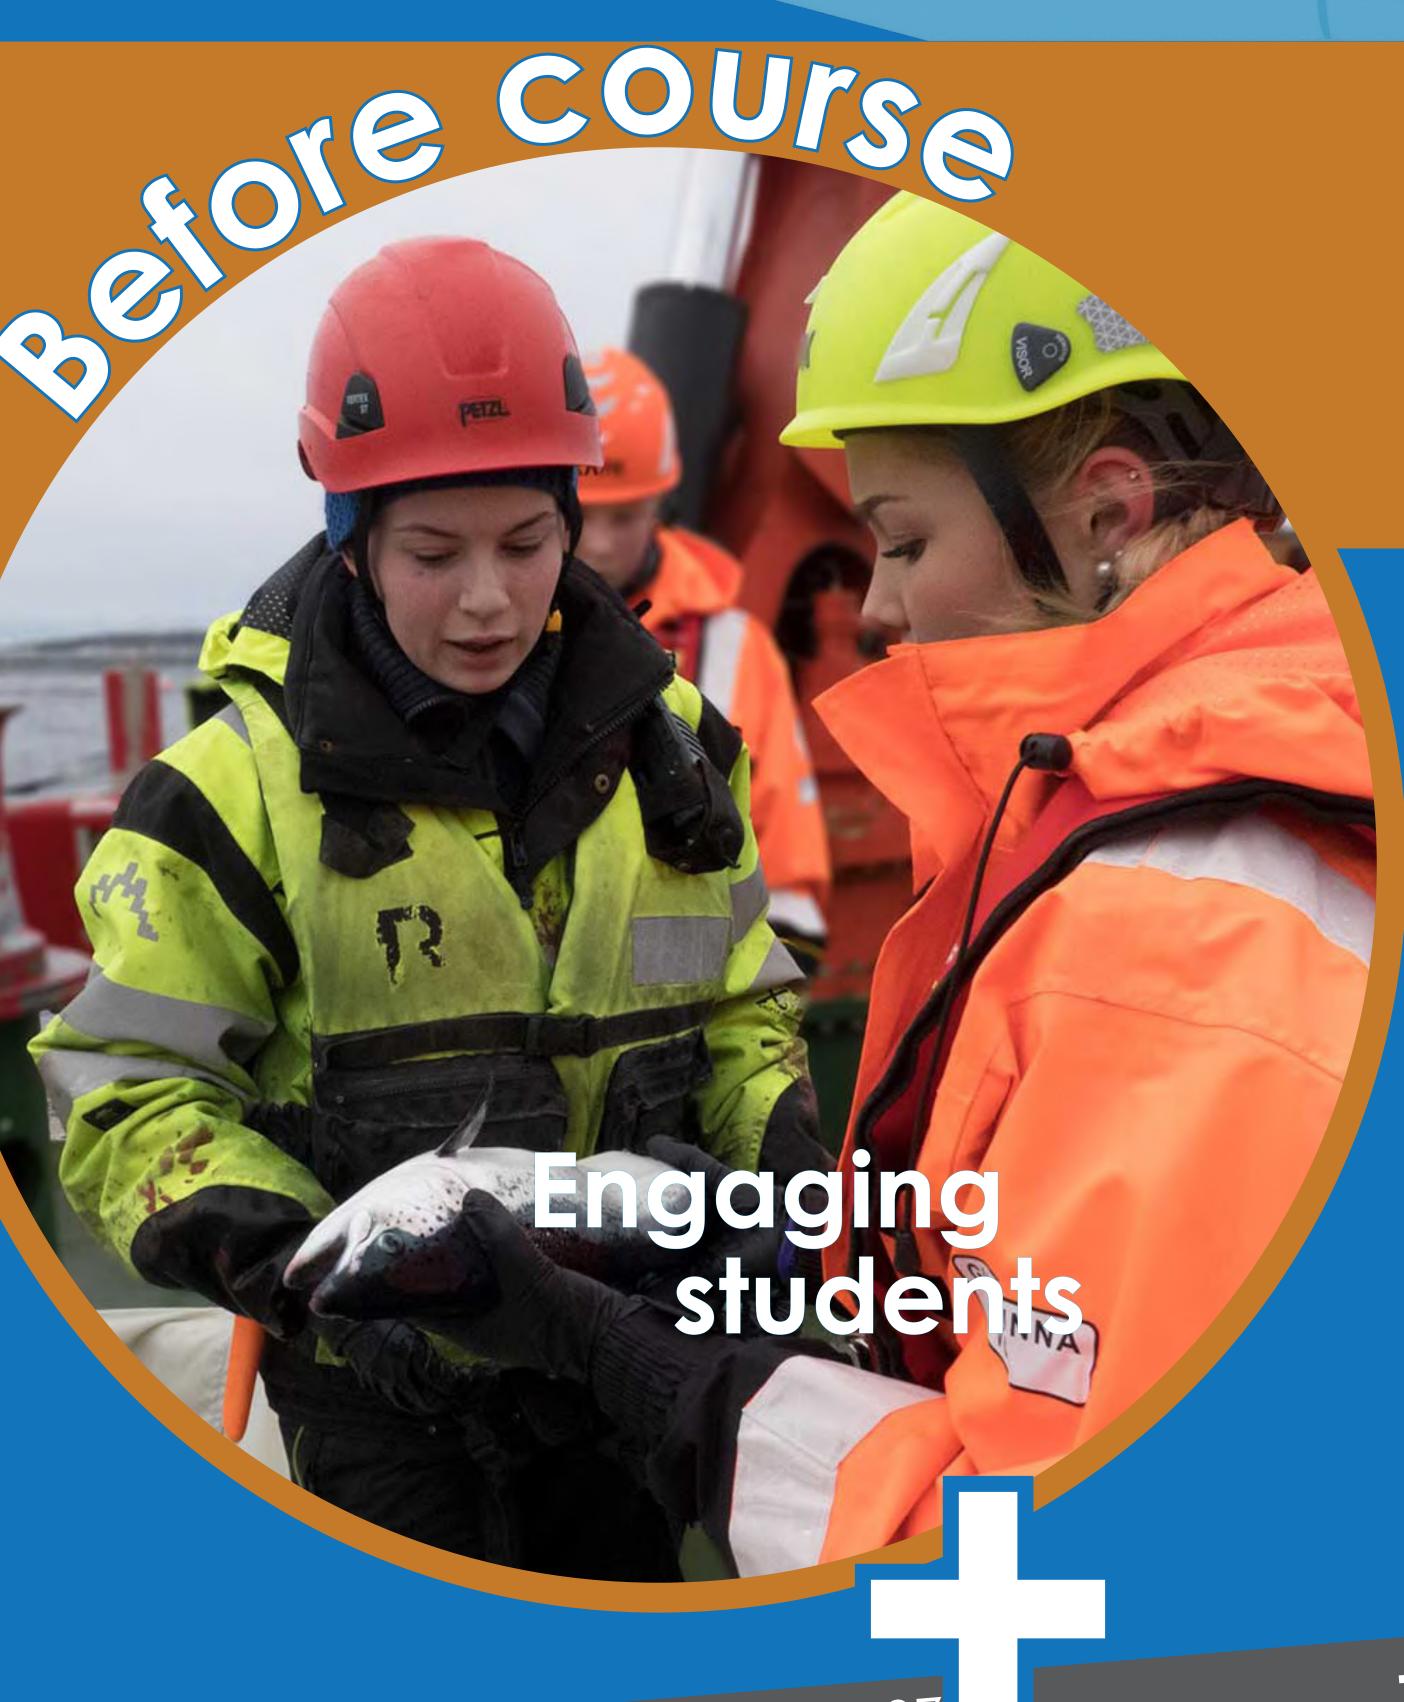

Work-Based Learning Methodology

- Establish customized teacher student groups
- The company's professionals contribute to the training
- Internal guidance on fish farming site
- Both theoretical and practical training on fish farming site